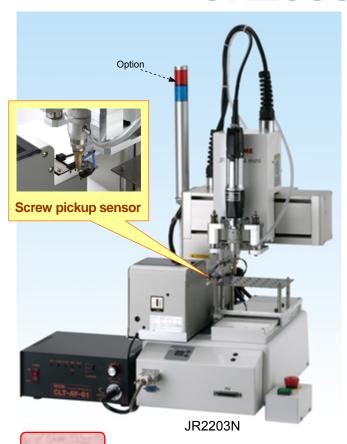

#### **Specifications**

| Model Name             | Screw Tightening Robot JR2000N                                     |
|------------------------|--------------------------------------------------------------------|
| Number of Axis         | 3Axis                                                              |
| Screw Driver Type      | CLF-3000, CLF-4000, CLF-6000, CLF-6500, CLF-7000, CL-815A, CL-825A |
| Screw size             | 1.0mm - 5.0mm                                                      |
| Setting Torque         | 0.03N·m - 4N·m                                                     |
| Power Supply           | AC90-132V / AC180-250V                                             |
| Power Capacity         | 600VA (When using the CL-825A)                                     |
| Max. speed (PTP Drive) | X-, Y-Axis (800mm/s) Z-Axis (320mm/s)                              |
| Program Capacity       | 255 programs                                                       |
| Point Memory Capacity  | Max. 300,000 points                                                |

#### **Features**

- Integrated torque management type screw driver which can tighten precise or unique shaped screw helps stable quality control.
- Janome's original system software for screw tightening robot realized easy setup by registering conditions and points. Errors, such as screw stop and screw float errors can be recognized automatically.
- Multilingual: Selectable from 9 languages including Japanese, Korean and Chinese.
- Selectable from 4 models from 200×200mm up to 510×510mm which will fit to your work piece.