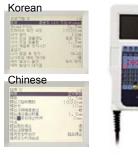

#### **Features**

- Integrated torque management type screw driver which can tighten precise or unique shaped screw helps stable quality control.
- Janome's original system software for screw tightening robot realized easy setup by registering conditions and points. Errors, such as screw stop and screw float errors can be recognized automatically.
- Multilingual: Selectable from 9 languages including Japanese, Korean and Chinese.
- Selectable from 4 models from 200×200mm up to 510×510mm which will fit to your work piece.